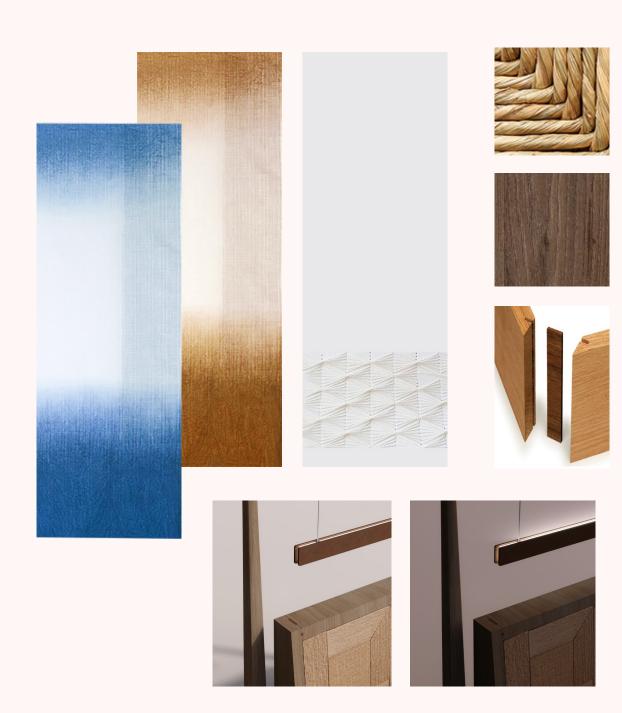

Transform your bedroom into a personal haven with interchangeable drapes that reflect your mood or the changing seasons. The fabric tracking is concealed within the upper bed frame to accommodate a choice of stunning ombre panels, one naturally dyed with Indigo the other with Madda plants, Customers can choose their favourite tones or opt for both seasonal sets to swap between Spring/Summer and Autumn/Winter, or a choice of a natural or white linen echoing the motif of the headboard in embroidery across the bottom of each panel.