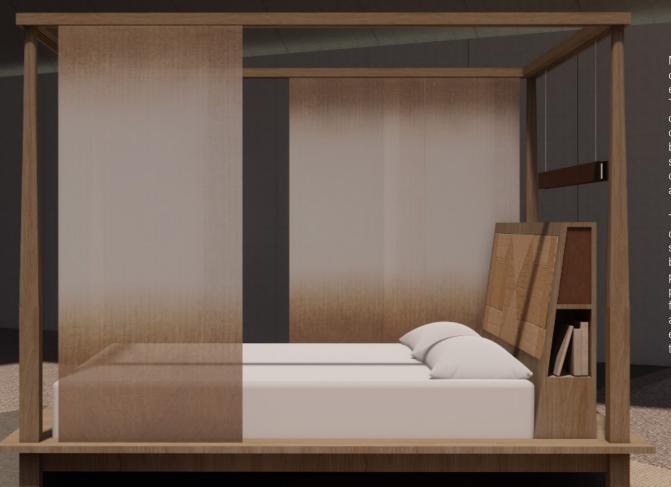

## \_a room within a room

Meticulously crafted from the finest English oak, our bed combines timeless mortise-and-tenon joinery with the elegant artistry of Arts and Crafts-inspired reed weaving. The headboard is designed for both style and functionality, offering a comfortable cushioned surface for reading or working in bed. The elegant hanging light shade can be adjusted or dimmed as required, from the thoughtful storage behind the headboard, which integrates built-in compartments for books, light control, and charging points, accessed with ease from either side of the bed.

Transform your bedroom into a personal haven with interchangeable drapes that reflect your mood or the changing seasons. The fabric tracking is concealed within the upper bed frame to accommodate a choice of stunning ombre panels, one naturally dyed with Indigo the other with Madda plants, Customers can choose their favourite tones or opt for both seasonal sets to swap between Spring/Summer and Autumn/Winter, or a choice of a natural or white linen echoing the motif of the headboard in embroidery across the bottom of each panel.