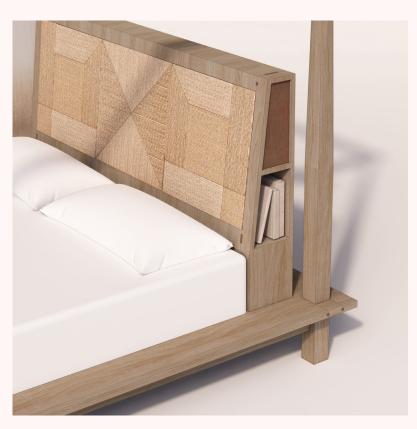

## \_a room within a room

Meticulously crafted from the finest English oak, our bed combines timeless mortise-and-tenon joinery with the elegant artistry of Arts and Crafts-inspired reed weaving. The headboard is designed for both style and functionality, offering a comfortable cushioned surface for reading or working in bed. The elegant hanging light shade can be adjusted or dimmed as required, from the thoughtful storage behind the headboard, which integrates built-in compartments for books, light control, and charging points, accessed with ease from either side of the bed.