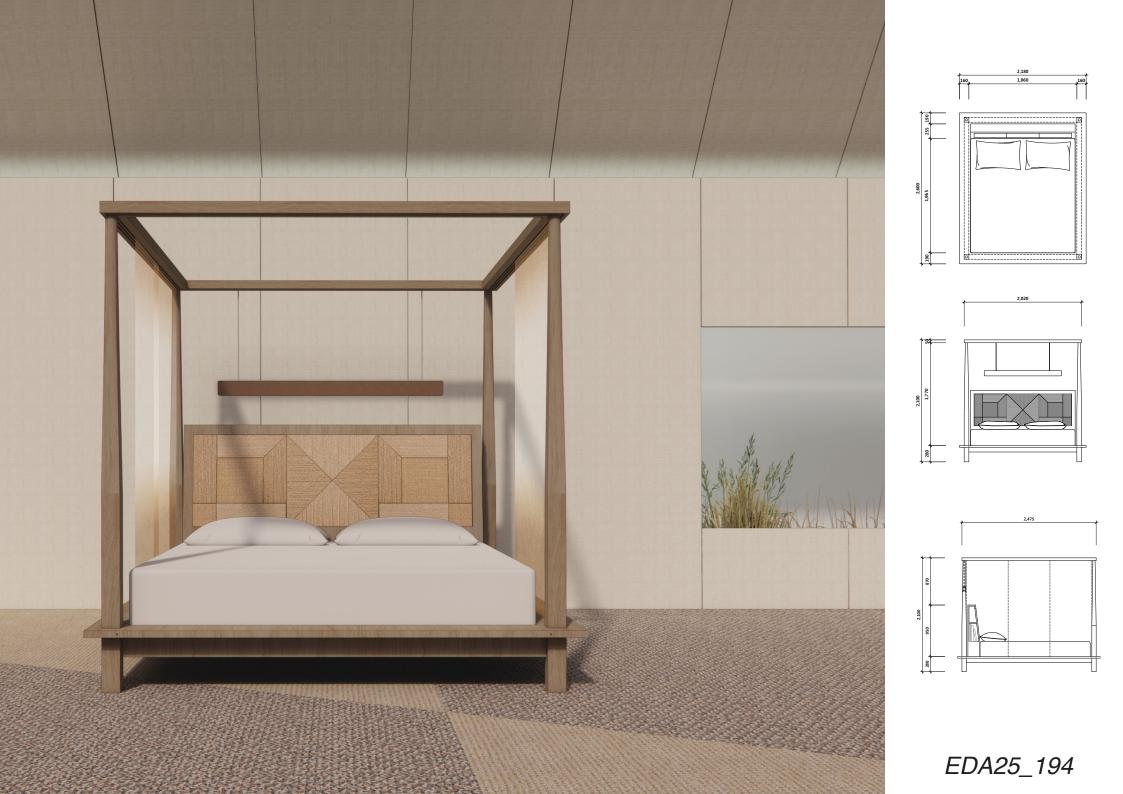

## \_a room within a room

Meticulously crafted from the finest English oak, our bed combines timeless mortise-and-tenon joinery with the elegant artistry of Arts and Crafts-inspired reed weaving. The headboard is designed for both style and functionality, offering a comfortable cushioned surface for reading or working in bed. The elegant hanging light shade can be adjusted or dimmed as required, from the thoughtful storage behind the headboard, which integrates built-in compartments for books, light control, and charging points, accessed with ease from either side of the bed.

Transform your bedroom into a personal haven with interchangeable drapes that reflect your mood or the changing seasons. The fabric tracking is concealed within the upper bed frame to accommodate a choice of stunning ombre panels, one naturally dyed with Indigo the other with Madda plants, Customers can choose their favourite tones or opt for both seasonal sets to swap between Spring/Summer and Autumn/Winter, or a choice of a natural or white linen echoing the motif of the headboard in embroidery across the bottom of each panel.